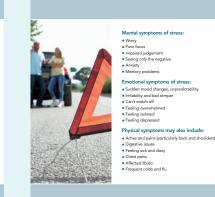

### Behaviourial changes:

· Eating for comfort or not eating enough Disturbed and/or unrefreshing sleep Choosing to isolate oneself Neglecting chores, normal routine and responsibilities. Smoking and drinking more, using recreational drugs Time displacement activity, more time on internet. shopping, gym

### Causes of stress:

Many situations can cause chronic stress including Commuting • IT problems · Unexpected or unwanted change at work or home, additional demands and pressures. • Evame Financial issues

 Change in relationships with colleagues, partners, children and friends Separation and divorce Redundancy and unemploy Moving house Bereavemen

RUANE BIOENERGETICS

allowing the body and mind to return to a healthy