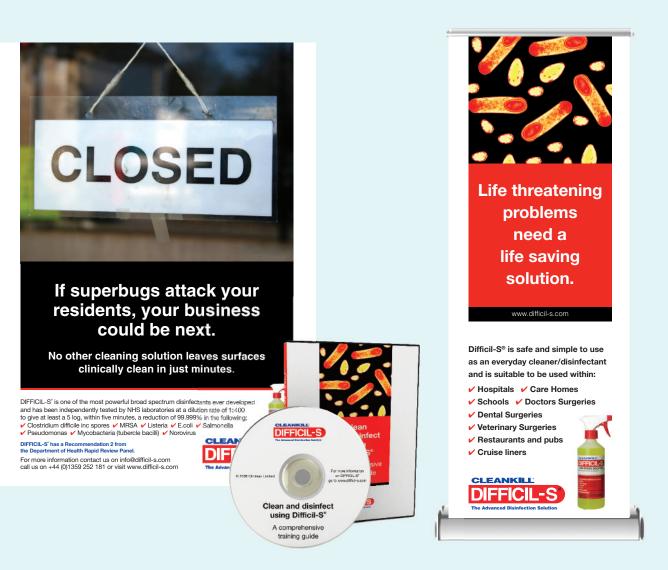

# A new solution to a host of life threatening problems

The cleaning solution that leaves surfaces clinically clean in just minutes.

DIFFICIL-S<sup>-1</sup> is one of the most powerful broad spectrum disinfectants ever developed and has been independently tested by NHS laboratories at a dilution rate of 1:400 to give at least a 5 log, within five minutes, a reduction of 99.999% in the following: Clostridium difficile inc spores ✓ MRSA ✓ Listeria ✓ Eccoli ✓ Salmonella ✓ Pseudomonas ✓ Mycobacteria (tuberche bacili) ≪ Norovirus

DIFFICIL-S<sup>\*</sup> has a Recommendation 2 from the Department of Health Rapid Review Panel.

For more information contact us on info@difficil-s.com call us on +44 (0)1359 252 181 or visit www.difficil-s.com

# **Difficil-S**

Magazine ads, DVD case & pull up banner: Concepts, design & copy.

Life threatening problems need a life saving solution.

DIFFICIL-S® is one of the most powerful broad spectrum disinfectants ever developed, and is both safe and simple to use while still equipment. being low in cost.

all utensils and equipment

For more information on DIFFICIL-S\* please contact us at: Clinimax Ltd. Shepherds Grove West, Stanton Bury St. Edmunds, Suffolk IP31 2AR

We offer a comprehensive training programme on the use of DIFFICIL-S<sup>®</sup> supported by a training DVD. See our website for more information.